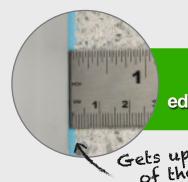

Maneuverable, agile and edges up to 1/8" of the wall.

Gets up to 1/8" of the wall!

220V Single Phase or 110V with Quick 220.

> Disassembles into 3 components for easy lifting and transport.