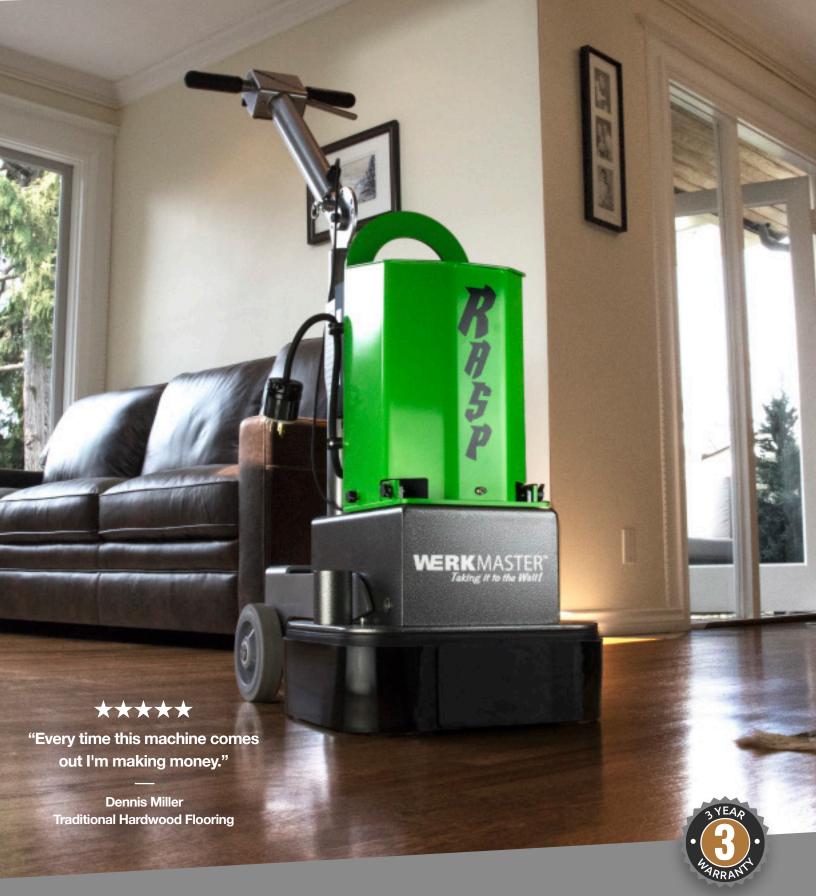

## Professional Hardwood Floor Sander

Sand, Edge and Refinish Hardwood with our **SandPaperLess**Hardwood Refinishing System

## SandPaperLess HARDWOOD REFINISHING SYSTEM

Multi-disc cutting for rough, intermediate and fine sanding. and Easily removes aluminum oxide. Prepares floors for stains and finishes.

USE WERKMASTER Plug'N Go Diamond Abrasive **Metal Bond Tooling and Premium** TurboBrade and TurboFinish **Abrasion Discs.** 