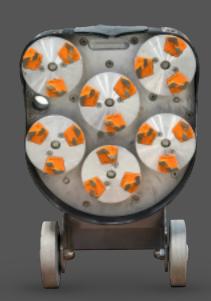

## SandPaperLess HARDWOOD REFINISHING SYSTEM

Multi-disc cutting for rough, intermediate and fine sanding. and Easily removes aluminum oxide. Prepares floors for stains and finishes.

USE WERKMASTER Plug'N Go Diamond Abrasive **Metal Bond Tooling and Premium** TurboBrade and TurboFinish **Abrasion Discs.** 