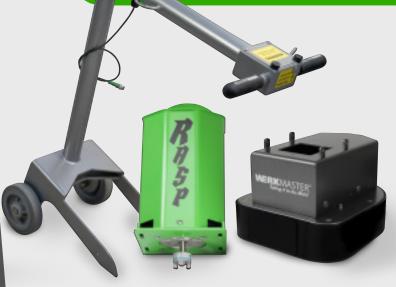

Maneuverable, agile and edges up to 1/8" of the wall.

Gets up to 1/8" of the wall!

220V Single Phase or 110V with Quick 220.

> Disassembles into 3 components for easy lifting and transport.