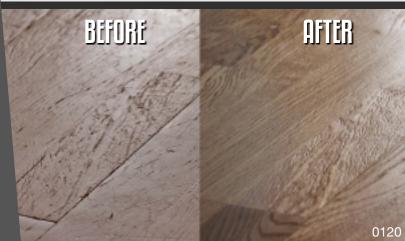

## SandPaperLess HARDWOOD REFINISHING SYSTEM

Multi-disc cutting for rough, intermediate and fine sanding. and Easily removes aluminum oxide. Prepares floors for stains and finishes.

USE WERKMASTER Plug'N Go Diamond Abrasive **Metal Bond Tooling and Premium** TurboBrade and TurboFinish **Abrasion Discs.** 