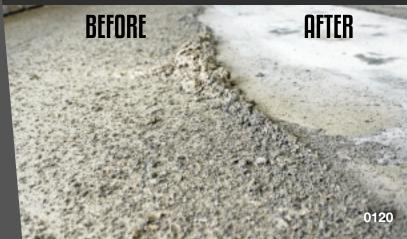

## THE Machine for Grinding Concrete and Plywood Subfloors

thinset, epoxy, and paint from concrete, plywood and other subfloors.

| Tech Specs (1400 Series) | 220V              |
|--------------------------|-------------------|
| Footprint: in (cm)       | 14 (35.6)         |
| Disc Size: in (cm)       | 5 (12.7)          |
| Weight: lbs. (kg)        | 206 (93.4)        |
| Variable Frequency Drive | 400-1160 RPM      |
| Horsepower               | 3                 |
| Voltage                  | 220V Single Phase |
| Breaker Size             | 20 AMP            |
| Vacuum Req.              | 200 CFM           |
| Min. Generator           | 4.5+ kW           |
| sku                      | 001-0143-02       |