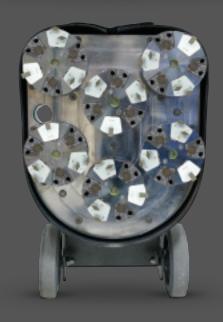

## THE Machine for Grinding Concrete and Plywood Subfloors

thinset, epoxy, and paint from concrete, plywood and other subfloors.

| Tech Specs (1400 Series) | 220V              |
|--------------------------|-------------------|
| Footprint: in (cm)       | 14 (35.6)         |
| Disc Size: in (cm)       | 5 (12.7)          |
| Weight: lbs. (kg)        | 206 (93.4)        |
| Variable Frequency Drive | 400-1160 RPM      |
| Horsepower               | 3                 |
| Voltage                  | 220V Single Phase |
| Breaker Size             | 20 AMP            |
| Vacuum Req.              | 200 CFM           |
| Min. Generator           | 4.5+ kW           |
| sku                      | 001-0143-02       |