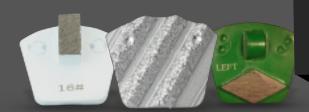

## THE Machine for Grinding Concrete and Plywood Subfloors

thinset, epoxy, and paint from concrete, plywood and other subfloors.

| Tech Specs (1400 Series) | 220V              |
|--------------------------|-------------------|
| Footprint: in (cm)       | 14 (35.6)         |
| Disc Size: in (cm)       | 5 (12.7)          |
| Weight: lbs. (kg)        | 206 (93.4)        |
| Variable Frequency Drive | 400-1160 RPM      |
| Horsepower               | 3                 |
| Voltage                  | 220V Single Phase |
| Breaker Size             | 20 AMP            |
| Vacuum Req.              | 200 CFM           |
| Min. Generator           | 4.5+ kW           |
| sku                      | 001-0143-02       |