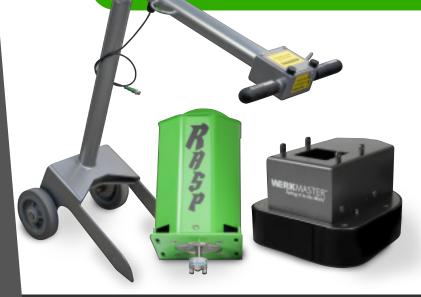

## THE Machine for Grinding Concrete and Plywood Subfloors

thinset, epoxy, and paint from concrete, plywood and other subfloors.

| Tech Specs (1400 Series) | 220V              |
|--------------------------|-------------------|
| Footprint: in (cm)       | 14 (35.6)         |
| Disc Size: in (cm)       | 5 (12.7)          |
| Weight: lbs. (kg)        | 206 (93.4)        |
| Variable Frequency Drive | 400-1160 RPM      |
| Horsepower               | 3                 |
| Voltage                  | 220V Single Phase |
| Breaker Size             | 20 AMP            |
| Vacuum Req.              | 200 CFM           |
| Min. Generator           | 4.5+ kW           |
| sku                      | 001-0143-02       |

220V Single Phase or 110V with Quick 220.

Disassembles into 3 components for easy lifting and transport.