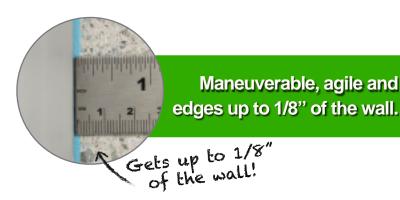

## THE Machine for Grinding Concrete and Plywood Subfloors

thinset, epoxy, and paint from concrete, plywood and other subfloors.





| Tech Specs (1400 Series) | 220V              |
|--------------------------|-------------------|
| Footprint: in (cm)       | 14 (35.6)         |
| Disc Size: in (cm)       | 5 (12.7)          |
| Weight: lbs. (kg)        | 206 (93.4)        |
| Variable Frequency Drive | 400-1160 RPM      |
| Horsepower               | 3                 |
| Voltage                  | 220V Single Phase |
| Breaker Size             | 20 AMP            |
| Vacuum Req.              | 200 CFM           |
| Min. Generator           | 4.5+ kW           |
| sku                      | 001-0143-02       |



220V Single Phase or 110V with Quick 220.

Disassembles into 3 components for easy lifting and transport.